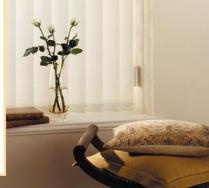

| 2M ROLLER BLIND MOTOR, ALUMINUM TUBE & LOWER CHANNEL, 24V ADAPTOR, WALL MOUNT CONTROL BOARD, REMOTE CONTROL,L/R WALL MOUNT BRACKETS,TIMER |       |
| CSS-V2   | VERTICAL BLINDS                       | 2M CEILING MOUNT BRACKETS, 24V ADAPTOR, WALL MOUNT CONTROL BOARD, REMOTE CONTROL, SPANNER, TIMER, MOTOR                                   |       |
| CSS-H1   | HORIZONTAL BLINDS/<br>VENETIAN BLINDS | 1m 2 w/25mm Silver or Gold Slat , 12V ADAPTOR, REMOTE CONTROL, WALL MOUNT CONTROL BOARD, CEILING MOUNT BRACKETS, TIMER, MOTOR             |       |
| CSS-S3   | SKY LIGHT                             | 3M COMBINED WALL MOUNTBRACKET, MOTOR, 24V<br>ADAPTOR, WALL MOUNT CONTROL BOARD W/ LCD<br>TIMER, REMOTE CONTROL, SPANNER, ALUM.TUBE        |       |



VERTICAL BLIND MOTOR SET