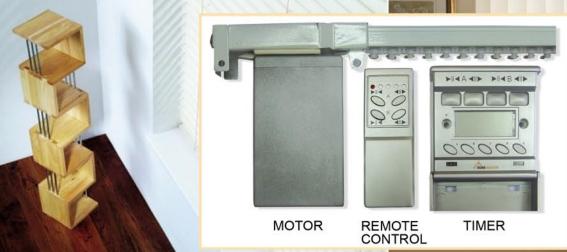

SONSEEKEK

DRAPER ROLLER MOTOR SET

| CODE NO. | APPLICATION                           | DESCRIPTION                                                                                                                               | PRICE |
|----------|---------------------------------------|-------------------------------------------------------------------------------------------------------------------------------------------|-------|
| CSS-C3   | CURTAIN                               | 3M CURTAIN TRACK, 24V ADAPTOR, WALL MOUNT CONTROL BOARD, REMOTE CONTROL, MOTOR, CLUTCH, TIMER, IR,PS                                      |       |
| CSS-D2   | DRAPES & ROLLERS                      | 2M ROLLER BLIND MOTOR, ALUMINUM TUBE & LOWER CHANNEL, 24V ADAPTOR, WALL MOUNT CONTROL BOARD, REMOTE CONTROL,L/R WALL MOUNT BRACKETS,TIMER |       |
| CSS-V2   | VERTICAL BLINDS                       | 2M CEILING MOUNT BRACKETS, 24V ADAPTOR, WALL MOUNT CONTROL BOARD, REMOTE CONTROL, SPANNER, TIMER, MOTOR                                   |       |
| CSS-H1   | HORIZONTAL BLINDS/<br>VENETIAN BLINDS | 1m 2 w/25mm Silver or Gold Slat , 12V ADAPTOR, REMOTE CONTROL, WALL MOUNT CONTROL BOARD, CEILING MOUNT BRACKETS, TIMER, MOTOR             |       |
| CSS-S3   | SKY LIGHT                             | 3M COMBINED WALL MOUNTBRACKET, MOTOR, 24V<br>ADAPTOR, WALL MOUNT CONTROL BOARD W/ LCD<br>TIMER, REMOTE CONTROL, SPANNER, ALUM.TUBE        |       |