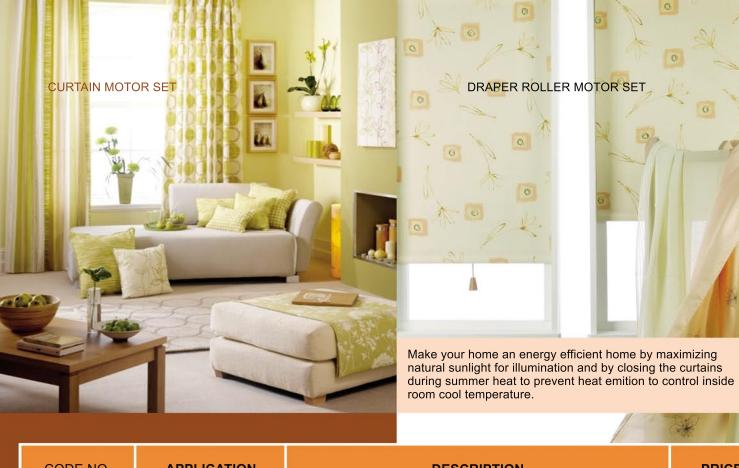

ENERGY SAVING, HEALTH, PRIVACY, COMFORT & PRESTIGE, FURNITURE PROTECTION AGAINST DISCOLORATION AND UV RAYS

LOUNGE, LIVING ROOMS, GAZEBO, GREEN HOUSE, PERGOLA, PORCH, PAVILION, SOLARIUM, GYM, SPA FOR ALL HOME AND OFFICE APPLICATIONS: LIVING ROOM, KITCHEN, DINNING ROOM, FAMILY ROOM, OFFICE

SONSEEKEK

DRAPER ROLLER MOTOR SET

| CODE NO. | APPLICATION                           | DESCRIPTION                                                                                                                               | PRICE |
|----------|---------------------------------------|-------------------------------------------------------------------------------------------------------------------------------------------|-------|
| CSS-C3   | CURTAIN                               | 3M CURTAIN TRACK, 24V ADAPTOR, WALL MOUNT CONTROL BOARD, REMOTE CONTROL, MOTOR, CLUTCH, TIMER, IR,PS                                      |       |
| CSS-D2   | DRAPES & ROLLERS                      | 2M ROLLER BLIND MOTOR, ALUMINUM TUBE & LOWER CHANNEL, 24V ADAPTOR, WALL MOUNT CONTROL BOARD, REMOTE CONTROL,L/R WALL MOUNT BRACKETS,TIMER |       |
| CSS-V2   | VERTICAL BLINDS                       | 2M CEILING MOUNT BRACKETS, 24V ADAPTOR, WALL MOUNT CONTROL BOARD, REMOTE CONTROL, SPANNER, TIMER, MOTOR                                   |       |
| CSS-H1   | HORIZONTAL BLINDS/<br>VENETIAN BLINDS | 1m 2 w/25mm Silver or Gold Slat , 12V ADAPTOR, REMOTE CONTROL, WALL MOUNT CONTROL BOARD, CEILING MOUNT BRACKETS, TIMER, MOTOR             |       |
| CSS-S3   | SKY LIGHT                             | 3M COMBINED WALL MOUNTBRACKET, MOTOR, 24V<br>ADAPTOR, WALL MOUNT CONTROL BOARD W/ LCD<br>TIMER, REMOTE CONTROL, SPANNER, ALUM.TUBE        |       |